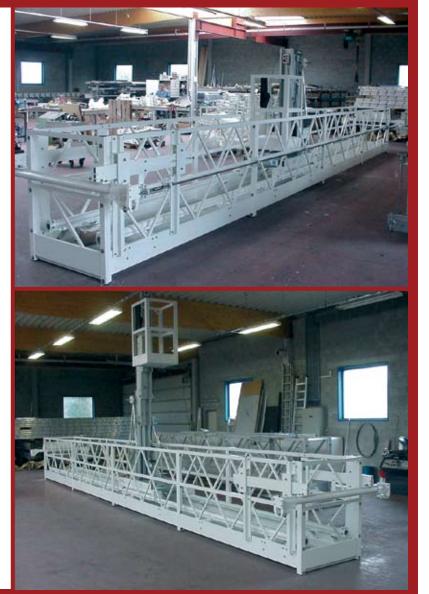

ung - Projektierung - Verkauf - Montage -Service

### VERTICAL LADDER WITH PLATFORM: "WASHLIFT" (2/2)



The Washlift can easily pass both interior and exterior corners of the façade.

MOBILE ACCESS SYSTEMS WORKING STRUCTURES

# Repeka

### REINFORCED WORKING STRUCTURE, VERTICAL OR SLOPED (1/2)



### REINFORCED WORKING STRUCTURE, VERTICAL OR SLOPED (2/2)



MOBILE ACCESS SYSTEMS WORKING STRUCTURES

Hepeka

### **CURVED STAIR OR LADDER STRUCTURE**



Hepeka GmbH. 1210 Wien +43 1 2900136 into@hepeka.com www.hepeka.com

### HORIZONTAL PLATFORM



MOBILE ACCESS SYSTEMS WORKING STRUCTURES

# Hepeka GmbH. 1210 Wien +43 1 2900136 info@hepeka.com www.hepeka.com Beratung - Projektierung - Verkauf - Montage - Service

### PIVOTING PLATFORM







cka

### PLATFORM WITH MOBILE, TELESCOPIC GANTRY





### PLATFORM COMBINED WITH WASHLIFTS



### **EXCEPTIONAL DESIGNS**



### **CUSTOM PLATFORMS FOR THIRD PARTY BUILDING MAINTENANCE UNITS**



Hepeka