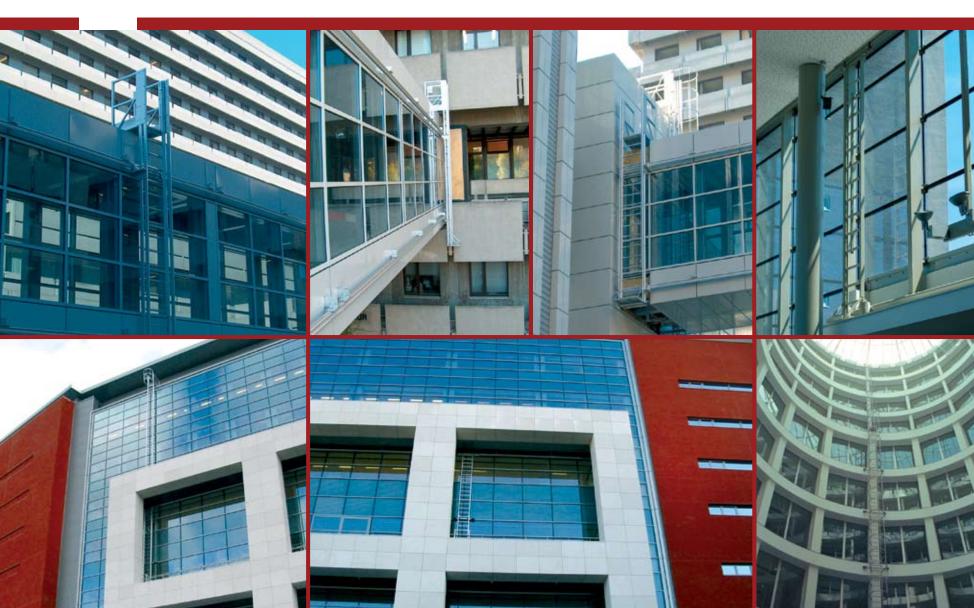

he moving parts is made by bogies. In most designs, the movement of the working structure is powered by human force only. JOMY offers two types of rail structures: round and I-shaped. The round rail is used as a "floor" for the structure (the moving part rests on the rail). The I rail is used as a "ceiling" for the structure (the moving part hangs from the rail).

### From concept to operations

Based on the desired principles of operation we typically propose one or more designs, using our experience to ensure the designs are practically feasible and provide the desired ease of use.

### **Platforms**

We also produce custom platforms to be integrated in third party building maintenance units.

### RAILS



### MOBILE ACCESS SYSTEMS WORKING STRUCTURES

## Repeka

### **VERTICAL LADDER**



# Hepeka GmbH. 1210 Wien +43 1 2900136 info@hepeka.com www.hepeka.com Beratung - Projektierung - Verkauf - Montage -Service

### REINFORCED SLOPED LADDER



MOBILE ACCESS SYSTEMS WORKING STRUCTURES

-5

### MOBILE ACCESS SYSTEMS WORKING STRUCTURES

### Repeka

### REINFORCED SLOPED LADDER WITH SAFETY RAIL



## Repeka

### VERTICAL LADDER WITH PLATFORM: "WASHLIFT" (1/2)



The Washlift has been useful in many situations.

( (



The user hauls up the platform, which is connected to his safety belt. The weight of the platform is 37 lb or 17 Kg.

A fold-away platform can be provided.





Hepeka GmbH. 1210 Wien +43 1 2900136 info@hepeka.com www.hepe Beratung - Projektierung - Verkauf - Montage -Service

### VERTICAL LADDER WITH PLATFORM: "WASHLIFT" (2/2)



The Washlift can easily pass bot