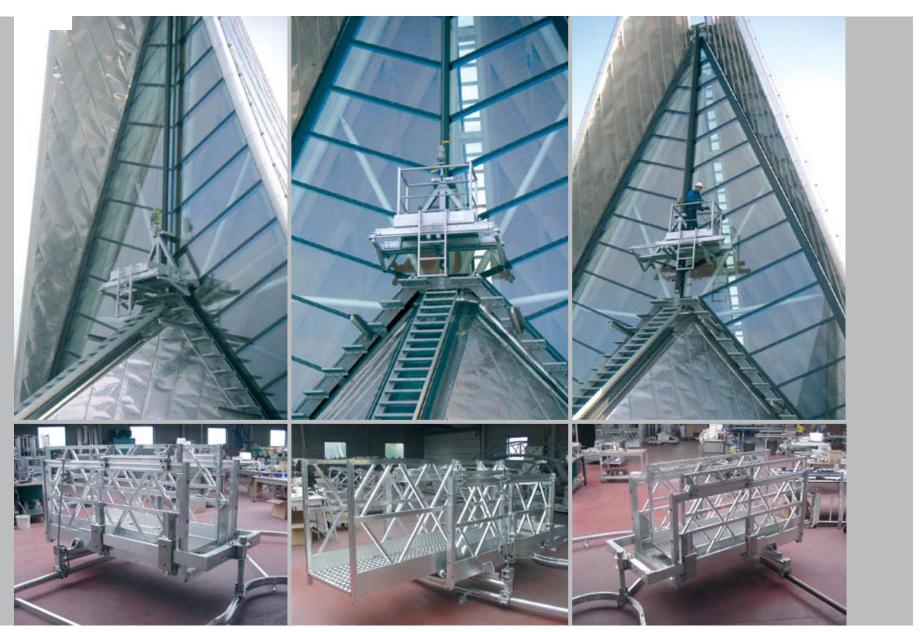

ITH PLATFORM: "WASHLIFT" (2/2)



The Washlift can easily pass both interior and exterior corners of the façade.

MOBILE ACCESS SYSTEMS WORKING STRUCTURES

# Repeka

### REINFORCED WORKING STRUCTURE, VERTICAL OR SLOPED (1/2)



### REINFORCED WORKING STRUCTURE, VERTICAL OR SLOPED (2/2)



MOBILE ACCESS SYSTEMS WORKING STRUCTURES

Hepeka

### **CURVED STAIR OR LADDER STRUCTURE**



Hepeka GmbH. 1210 Wien +43 1 2900136 into@hepeka.com www.hepeka.com

### HORIZONTAL PLATFORM



MOBILE ACCESS SYSTEMS WORKING STRUCTURES

# Hepeka GmbH. 1210 Wien +43 1 2900136 info@hepeka.com www.hepeka.com Beratung - Projektierung - Verkauf - Montage - Service

### PIVOTING PLATFORM







cka

### PLATFORM WITH MOBILE, TELESCOPIC GANTRY





### PLATFORM COMBINED WITH WASHLIFTS



### **EXCEPTIONAL DESIGNS**



### **CUSTOM PLATFORMS FOR THIRD PARTY BUILDING MAINTENANCE UNITS**



Hepeka