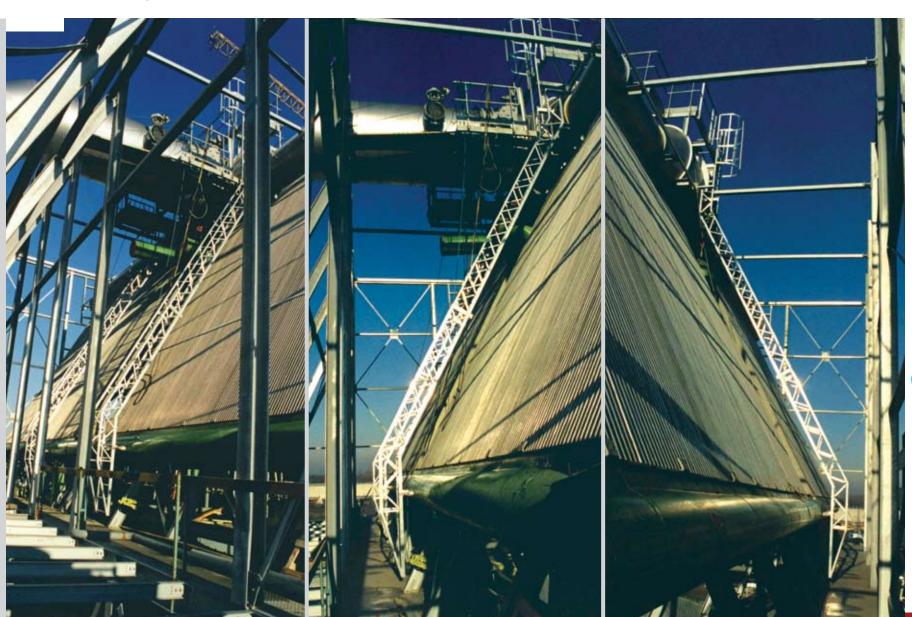

tures: round and I-shaped. The round rail is used as a "floor" for the structure (the moving part rests on the rail). The I rail is used as a "ceiling" for the structure (the moving part hangs from the rail).

### From concept to operations

Based on the desired principles of operation we typically propose one or more designs, using our experience to ensure the designs are practically feasible and provide the desired ease of use.

### **Platforms**

We also produce custom platforms to be integrated in third party building maintenance units.

### RAILS



### MOBILE ACCESS SYSTEMS WORKING STRUCTURES

## Repeka

### **VERTICAL LADDER**



# Hepeka GmbH. 1210 Wien +43 1 2900136 info@hepeka.com www.hepeka.com Beratung - Projektierung - Verkauf - Montage -Service

### REINFORCED SLOPED LADDER



MOBILE ACCESS SYSTEMS WORKING STRUCTURES

-5

### MOBILE ACCESS SYSTEMS WORKING STRUCTURES

### Repeka

### REINFORCED SLOPED LADDER WITH SAFETY RAIL



## Repeka

### VERTICAL LADDER WITH PLATFORM: "WASHLIFT" (1/2)



The Washlift has been useful in many situations.

( (



The user hauls up the platform, which is connected to his safety belt. The weight of the platform is 37 lb or 17 Kg.

A fold-away platform can be provided.





Hepeka GmbH. 1210 Wien +43 1 2900136 info@hepeka.com www.hepe Beratung - Projektierung - Verkauf - Montage -Service

### VERTICAL LADDER WITH PLATFORM: "WASHLIFT" (2/2)



The Washlift can easily pass both interior and exterior corners of the façade.

MOBILE ACCESS SYSTEMS WORKING STRUCTURES

# Repeka

### REINFORCED WORKING STRUCTURE, VERTICAL OR SLOPED (1/2