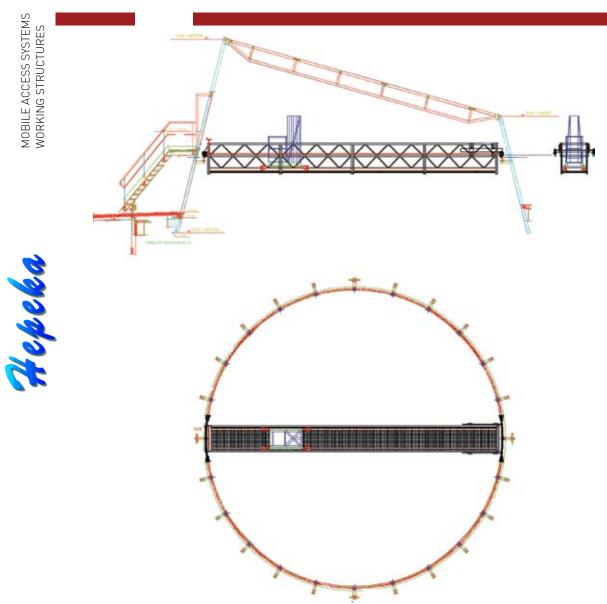

atung - Projektierung - Verkauf - Montage -Service

### VERTICAL LADDER WITH PLATFORM: "WASHLIFT" (2/2)



The Washlift can easily pass both interior and exterior corners of the façade.

MOBILE ACCESS SYSTEMS WORKING STRUCTURES

# Repeka

### REINFORCED WORKING STRUCTURE, VERTICAL OR SLOPED (1/2)



### REINFORCED WORKING STRUCTURE, VERTICAL OR SLOPED (2/2)



MOBILE ACCESS SYSTEMS WORKING STRUCTURES

Hepeka

### **CURVED STAIR OR LADDER STRUCTURE**



Hepeka GmbH. 1210 Wien +43 1 2900136 into@hepeka.com www.hepeka.com

### HORIZONTAL PLATFORM



MOBILE ACCESS SYSTEMS WORKING STRUCTURES

# Hepeka GmbH. 1210 Wien +43 1 2900136 info@hepeka.com www.hepeka.com Beratung - Projektierung - Verkauf - Montage - Service

### PIVOTING PLATFORM







cka

### PLATFORM WITH MOBILE, TELESCOPIC GANTRY





### PLATFORM COMBINED WITH WASHLIFTS



### **EXCEPTIONAL DESIGNS**



### **CUSTOM PLATFORMS FOR THIRD PARTY BUILDING MAINTENANCE UNITS**



Hepeka