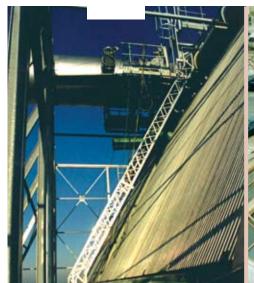

### REINFORCED WORKING STRUCTURE, VERTICAL OR SLOPED (1/2)

### REINFORCED WORKING STRUCTURE, VERTICAL OR SLOPED (2/2)

MOBILE ACCESS SYSTEMS WORKING STRUCTURES

Hepeka