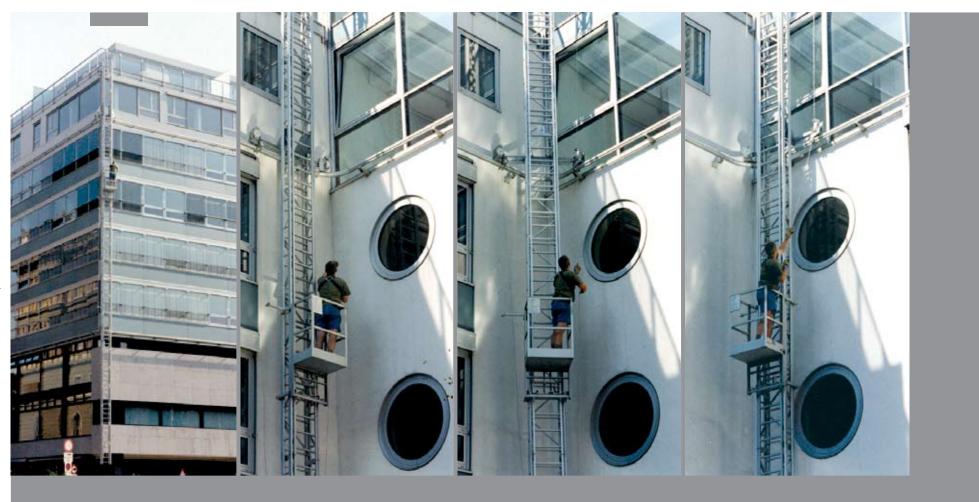

### VERTICAL LADDER WITH PLATFORM: "WASHLIFT" (1/2)

The Washlift has been useful in many situations.

( (

The user hauls up the platform, which is connected to his safety belt. The weight of the platform is 37 lb or 17 Kg.

A fold-away platform can be provided.

Hepeka GmbH. 1210 Wien +43 1 2900136 info@hepeka.com www.hepe Beratung - Projektierung - Verkauf - Montage -Service

### VERTICAL LADDER WITH PLATFORM: "WASHLIFT" (2/2)

The Washlift can easily pass both interior and exterior corners of the façade.

MOBILE ACCESS SYSTEMS WORKING STRUCTURES