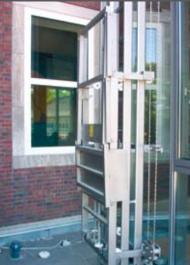

### VERTICAL LADDER WITH PLATFORM: "WASHLIFT" (1/2)

The Washlift has been useful in many situations.

( (

The user hauls up the platform, which is connected to his safety belt. The weight of the platform is 37 lb or 17 Kg.

A fold-away platform can be provided.

Hepeka GmbH. 1210 Wien +43 1 2900136 info@hepeka.com www.hepe Beratung - Projektierung - Verkauf - Montage -Service