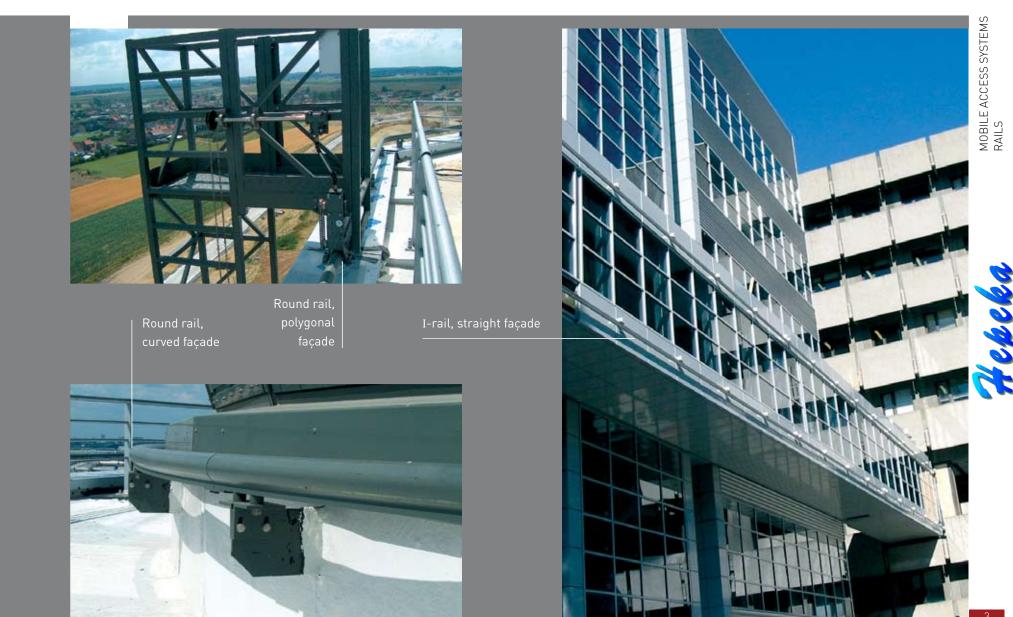

### Composition

Our permanent access systems are composed of working structures that move over a series of fixed rails, which are attached to the building. From the working structure one can safely access the façade for cleaning or maintenance purposes. The working structure is designed to meet your specific requirements. It can take many different forms, such as a vertical ladder with or without movable platform, a reinforced ladder (vertical, horizontal or sloped), a staircase,

a solid gantry, a gantry that in turn has moveable parts, etc.

The rails carry and guide the working structure. The connection between the rails and the moving parts is made by bogies. In most designs, the movement of the working structure is powered by human force only. JOMY offers two types of rail structures: round and I-shaped. The round rail is used as a "floor" for the structure (the moving part rests on the rail). The I rail is used as a "ceiling" for the structure (the moving part hangs from the rail).

### RAILS