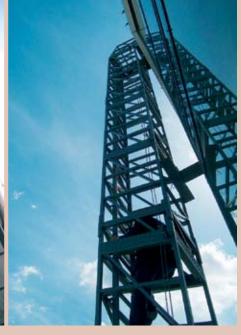

|
| 3 | Permanent ladders, with or without cage | •                | •                 | •                              |
| 4 | Mobile access systems                   |                  | •                 | •                              |
| 5 | Accessory safety solutions              | •                | •                 | •                              |

Austria: Hepeka Handelsgesellschaft mbH Gerasdorferstraße 61/2/6 A 1210 Wien

T: +43 1 2900136 F: +43 1 2900137 m: info@hepeka.com distributed by



Poland:

Hepeka - Poland Sp. z o.o. ul Staropogonska 35/II PL 41-200 Sosnowiec T: +48 32 2901070 F: +48 32 2901079 m: info@hepeka.com



**ALUMINUM CONSTRUCTIONS FOR YOUR SAFETY** 

### MOBILE ACCESS SYSTEMS

> Access at heights > Building façade maintenance







### Composition

Our permanent access systems are composed of working structures that move over a series of fixed rails, which are attached to the building. From the working structure one can safely access the façade for cleaning or maintenance purposes. The working structure is designed to meet your specific requirements. It can take many different forms, such as a vertical ladder with or without movable platform, a reinforced ladder (vertical, horizontal or sloped), a staircase,

a solid gantry, a gantry that in turn has moveable parts, etc.

The rails carry and guide the working structure. The connection between the rails and the moving parts is made by bogies. In most designs, the movement of the working structure is powered by human force only. JOMY offers two types of rail structur