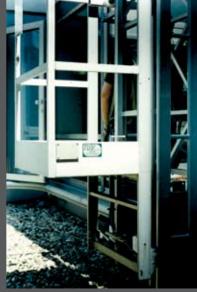

### VERTICAL LADDER WITH PLATFORM: "WASHLIFT" (1/2)

The Washlift has been useful in many situations.

( (

The user hauls up the platform, which is connected to his safety belt. The weight of the platform is 37 lb or 17 Kg.

A fold-away platform can be provided.

Hepeka GmbH. 1210 Wien +43 1 2900136 info@hepeka.com www.hepe Beratung - Projektierung - Verkauf - Montage -Service