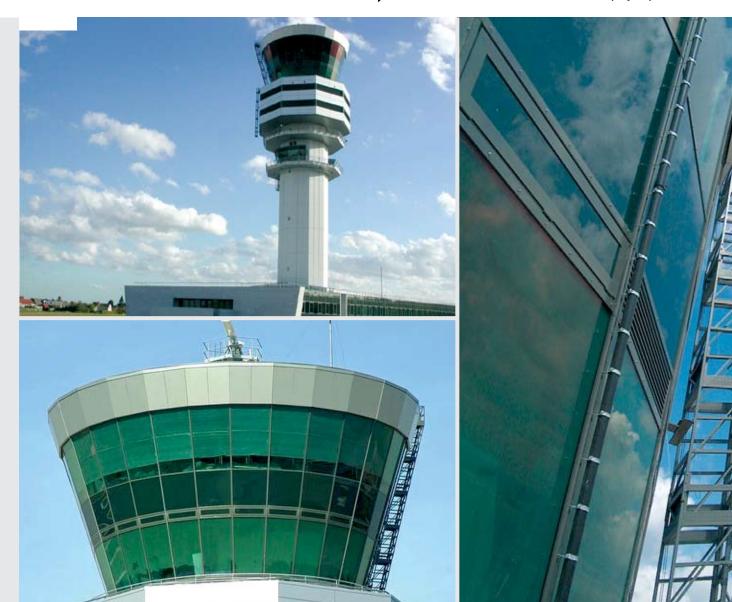

### REINFORCED WORKING STRUCTURE, VERTICAL OR SLOPED (1/2)

### REINFORCED WORKING STRUCTURE, VERTICAL OR SLOPED (2/2)

MOBILE ACCESS SYSTEMS WORKING STRUCTURES

Hepeka