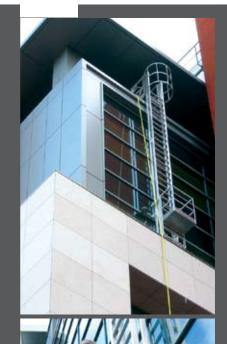

### MOBILE ACCESS SYSTEMS

> Access at heights > Building façade maintenance

### Composition

Our permanent access systems are composed of working structures that move over a series of fixed rails, which are attached to the building. From the working structure one can safely access the façade for cleaning or maintenance purposes. The working structure is designed to meet your specific requirements. It can take many different forms, such as a vertical ladder with or without movable platform, a reinforced ladder (vertical, horizontal or sloped), a staircase,

a solid gantry, a gantry that in turn has moveable parts, etc.

The rails carry and guide the working structure. The connection between the rails and the moving parts is made by bogies. In most designs, the movement of the working structure is powered by human force only. JOMY offers two types of rail structures: round and I-shaped. The round rail is used as a "floor" for the structure (the moving part rests on the rail). The I rail is used as a "ceiling" for the structure (the moving part hangs from the rail).