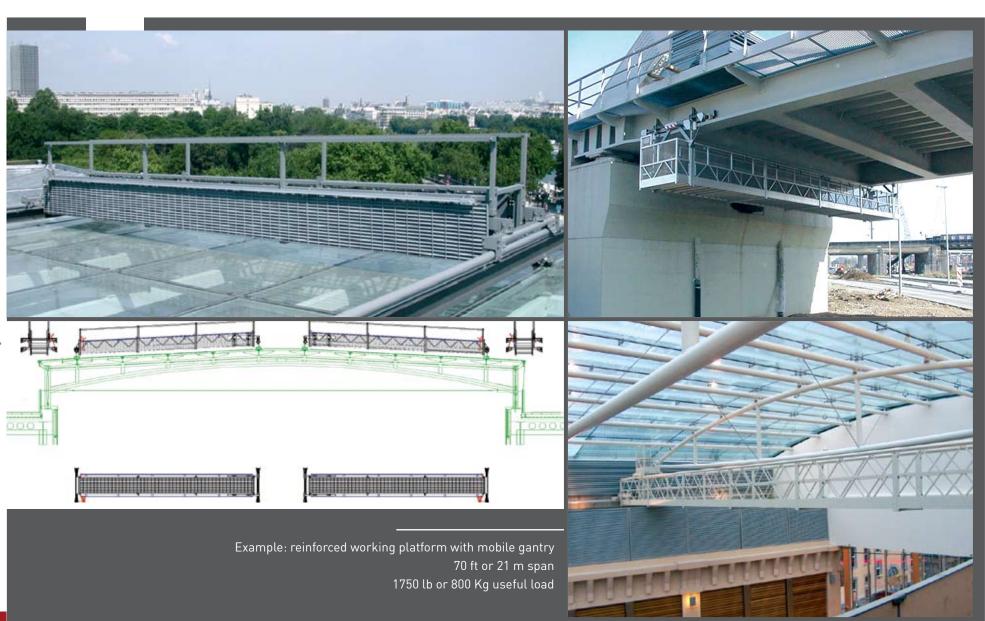

ny situations.

( (



The user hauls up the platform, which is connected to his safety belt. The weight of the platform is 37 lb or 17 Kg.

A fold-away platform can be provided.





Hepeka GmbH. 1210 Wien +43 1 2900136 info@hepeka.com www.hepe Beratung - Projektierung - Verkauf - Montage -Service

### VERTICAL LADDER WITH PLATFORM: "WASHLIFT" (2/2)



The Washlift can easily pass both interior and exterior corners of the façade.

MOBILE ACCESS SYSTEMS WORKING STRUCTURES

# Repeka

### REINFORCED WORKING STRUCTURE, VERTICAL OR SLOPED (1/2)



### REINFORCED WORKING STRUCTURE, VERTICAL OR SLOPED (2/2)



MOBILE ACCESS SYSTEMS WORKING STRUCTURES

Hepeka

### **CURVED STAIR OR LADDER STRUCTURE**



Hepeka GmbH. 1210 Wien +43 1 2900136 into@hepeka.com www.hepeka.com

### HORIZONTAL PLATFORM



MOBILE ACCESS SYSTEMS WORKING STRUCTURES

# Hepeka GmbH. 1210 Wien +43 1 2900136 info@hepeka.com www.hepeka.com Beratung - Projektierung - Verkauf - Montage - Service

### PIVOTING PLATFORM







cka

### PLATFORM WITH MOBILE, TELESCOPIC GANTRY





### PLATFORM COMBINED WITH WASHLIFTS



### **EXCEPTIONAL DESIGNS**



### **CUSTOM PLATFORMS FOR THIRD PARTY BUILDING MAINTENANCE UNITS**



Hepeka