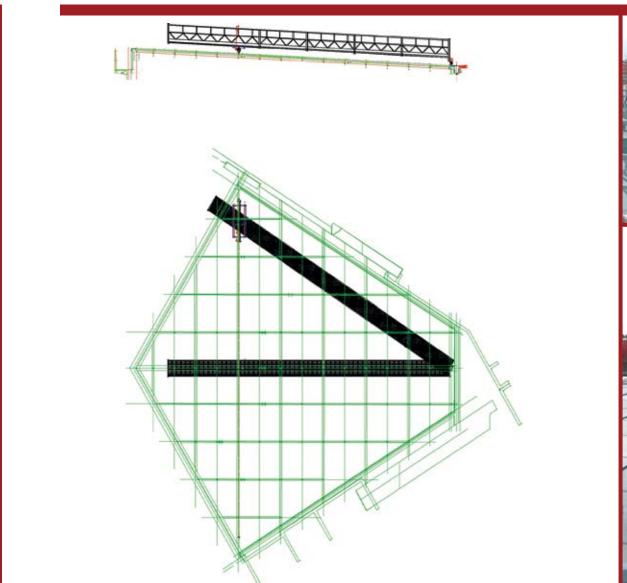

bH. 1210 Wien +43 1 2900136 info@hepeka.com www.hepe Beratung - Projektierung - Verkauf - Montage -Service

### VERTICAL LADDER WITH PLATFORM: "WASHLIFT" (2/2)



The Washlift can easily pass both interior and exterior corners of the façade.

MOBILE ACCESS SYSTEMS WORKING STRUCTURES

# Repeka

### REINFORCED WORKING STRUCTURE, VERTICAL OR SLOPED (1/2)



### REINFORCED WORKING STRUCTURE, VERTICAL OR SLOPED (2/2)



MOBILE ACCESS SYSTEMS WORKING STRUCTURES

Hepeka

### **CURVED STAIR OR LADDER STRUCTURE**



Hepeka GmbH. 1210 Wien +43 1 2900136 into@hepeka.com www.hepeka.com

### HORIZONTAL PLATFORM



MOBILE ACCESS SYSTEMS WORKING STRUCTURES

# Hepeka GmbH. 1210 Wien +43 1 2900136 info@hepeka.com www.hepeka.com Beratung - Projektierung - Verkauf - Montage - Service

### PIVOTING PLATFORM







cka

### PLATFORM WITH MOBILE, TELESCOPIC GANTRY





### PLATFORM COMBINED WITH WASHLIFTS



### **EXCEPTIONAL DESIGNS**



### **CUSTOM PLATFORMS FOR THIRD PARTY BUILDING MAINTENANCE UNITS**



Hepeka