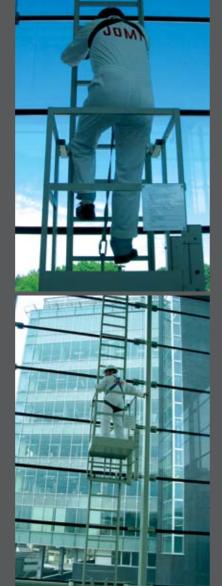

### VERTICAL LADDER WITH PLATFORM: "WASHLIFT" (1/2)

The Washlift has been useful in many situations.

( (

The user hauls up the platform, which is connected to his safety belt. The weight of the platform is 37 lb or 17 Kg.

A fold-away platform can be provided.

Hepeka GmbH. 1210 Wien +43 1 2900136 info@hepeka.com www.hepe Beratung - Projektierung - Verkauf - Montage -Service

### VERTICAL LADDER WITH PLATFORM: "WASHLIFT" (2/2)

The Washlift can easily pass both interior and exterior corners of the façade.

MOBILE ACCESS SYSTEMS WORKING STRUCTURES