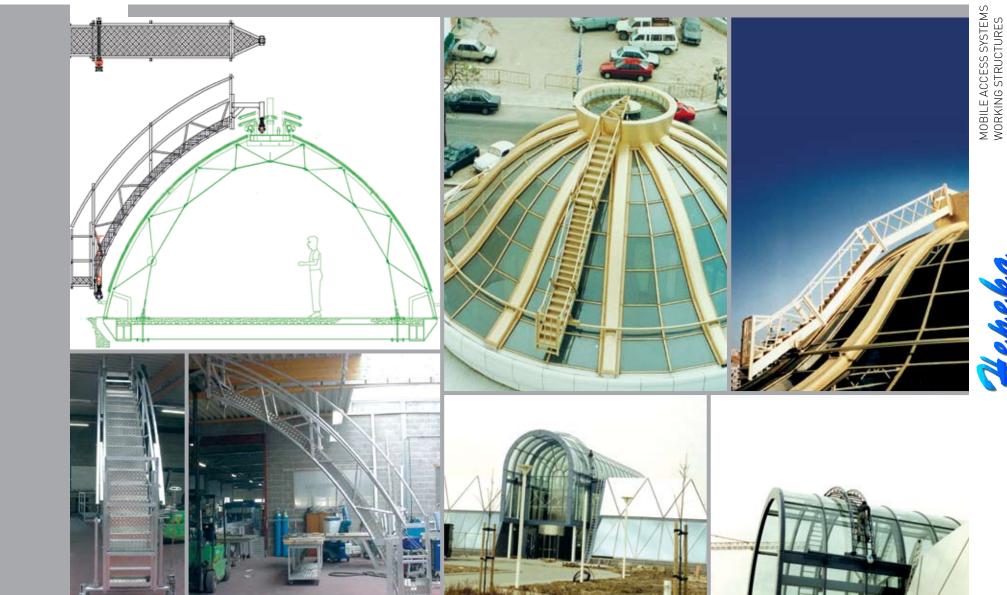

epeka

### VERTICAL LADDER WITH PLATFORM: "WASHLIFT" (1/2)



The Washlift has been useful in many situations.

( (



The user hauls up the platform, which is connected to his safety belt. The weight of the platform is 37 lb or 17 Kg.

A fold-away platform can be provided.





Hepeka GmbH. 1210 Wien +43 1 2900136 info@hepeka.com www.hepe Beratung - Projektierung - Verkauf - Montage -Service

### VERTICAL LADDER WITH PLATFORM: "WASHLIFT" (2/2)



The Washlift can easily pass both interior and exterior corners of the façade.

MOBILE ACCESS SYSTEMS WORKING STRUCTURES

# Repeka

### REINFORCED WORKING STRUCTURE, VERTICAL OR SLOPED (1/2)



### REINFORCED WORKING STRUCTURE, VERTICAL OR SLOPED (2/2)



MOBILE ACCESS SYSTEMS WORKING STRUCTURES

Hepeka

### **CURVED STAIR OR LADDER STRUCTURE**



Hepeka GmbH. 1210 Wien +43 1 2900136 into@hepeka.com www.hepeka.com

### HORIZONTAL PLATFORM



MOBILE ACCESS SYSTEMS WORKING STRUCTURES

# Hepeka GmbH. 1210 Wien +43 1 2900136 info@hepeka.com www.hepeka.com Beratung - Projektierung - Verkauf - Montage - Service

### PIVOTING PLATFORM







cka

### PLATFORM WITH MOBILE, TELESCOPIC GANTRY





### PLATFORM COMBINED WITH WASHLIFTS



### **EXCEPTIONAL DESIGNS**



### **CUSTOM PLATFORMS FOR THIRD PARTY BUILDING MAINTENANCE UNITS**



Hepeka